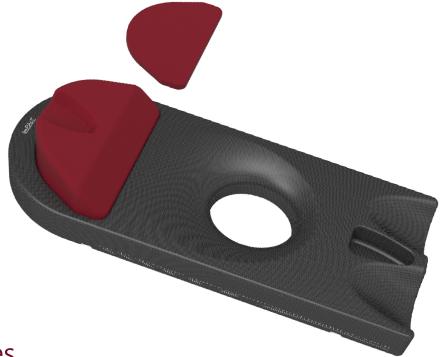

## IM.P.AC.T BELLY BOARD

Model No.: R00BD05-00

Panacea's <u>Impact</u> Belly Board System is designed to improve the reproducibility of the patient's position and reduce the amount of small bowel within the radiation fields. The posterior region will be protected with a small aperture. Precise delivery of treatment to the pelvic region in prone position will be ensured with <u>Impact</u> Belly board.

Maximum radiolucent competence

Proficient daily reproducibility

Designed aiming at providing treatment in all the angles

Two Variants of Cushions to position head

Indexable on a variety of couch tops

Light weight

Optimum weight bearing capacity

No hostile effects on skin

Panacea Medical Technologies Pvt. Ltd.